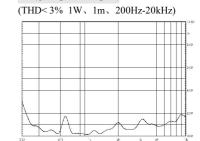

e most ideal choice of you! In order to facilitate installing, modulating and running please read this manual carefully before setup.

### **FEATURES:**

- Double driver unit structure, high sensitivity, wide frequency and excellent timbre;
- The products have gotten waterproof certificate and other certificates and are suitable for outdoor use;
- Equipped with brackets for installation.

#### **SPECIFICATIONS**

| Freq. Resp  | 200Hz-15kHz    | Rated Power                        | 25W           |
|-------------|----------------|------------------------------------|---------------|
| Sensitivity | $103 \pm 2 dB$ | Dimension(L $\times$ W $\times$ H) | 500×500×415mm |
| Max SPL     | 117±2dB        | Weight                             | 3.3kg         |

## FREQ. RESPONSE



#### DISTORTION



#### **POSITIONING DIMENSIONS & DIAGRAM**



# **INSTALLATION**

- 1. Fit three  $\Phi$ 8mm screws in the position where needed to install a speaker;
- 2. Set the system in those three screws;
- 3. Connect audio broadcasting wire to the terminals;

| Power Voltage Impedance | 70V | 100V |
|-------------------------|-----|------|
| RedWhite                | 13W | 25W  |

4. Finally, adjust the direction of the system and examine whether it is steady.

LY International Electronics Co., Ltd. Http://www.lyintlcorp.com/