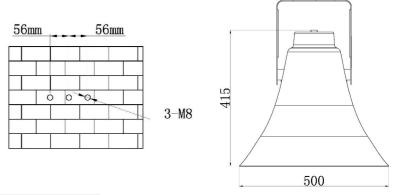

#### **POSITIONING DIMENSIONS & DIAGRAM**

# **INSTALLATION**

- 1. Fit three  $\Phi$ 8mm screws in the position where needed to install a speaker;
- 2. Set the system in those three screws;
- 3. Connect audio broadcasting wire to the terminals;

| Power Voltage Impedance | 70V | 100V |
|-------------------------|-----|------|
| RedWhite                | 13W | 25W  |

4. Finally, adjust the direction of the system and examine whether it is steady.