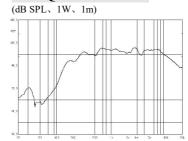

nment, etc. It's the most ideal choice of you! In order to facilitate installing, modulating and running please read this manual carefully before setup.

### **FEATURES:**

- Double driver unit structure, high sensitivity, wide frequency and excellent timbre;
- The products have gotten waterproof certificate and other certificates and are suitable for outdoor use;
- Equipped with brackets for installation.

#### **SPECIFICATIONS**

| Freq. Resp  | 200Hz-15kHz    | Rated Power                        | 25W           |
|-------------|----------------|------------------------------------|---------------|
| Sensitivity | $103 \pm 2 dB$ | Dimension(L $\times$ W $\times$ H) | 500×500×415mm |
| Max SPL     | 117±2dB        | Weight                             | 3.3kg         |

## FREQ. RESPONSE



#### DISTORTION



#### **POSITIONING DIMENSIONS & DIAGRAM**



# **INSTALLATION**

- 1. Fit three  $\Phi$ 8mm screws in the position where needed to install a speaker;
- 2. Set the system in those three screws;
- 3. Connect audio broadcasting wire to the terminals;

| Power Voltage Impedance | 70V | 100V |
|-------------------------|-----|------|
| RedWhite                | 13W | 25W  |

4. Finally, adjust the direction of the system and examine whether it is steady.

LY International Electronics Co., Ltd. Http://www.lyintlcorp.com/